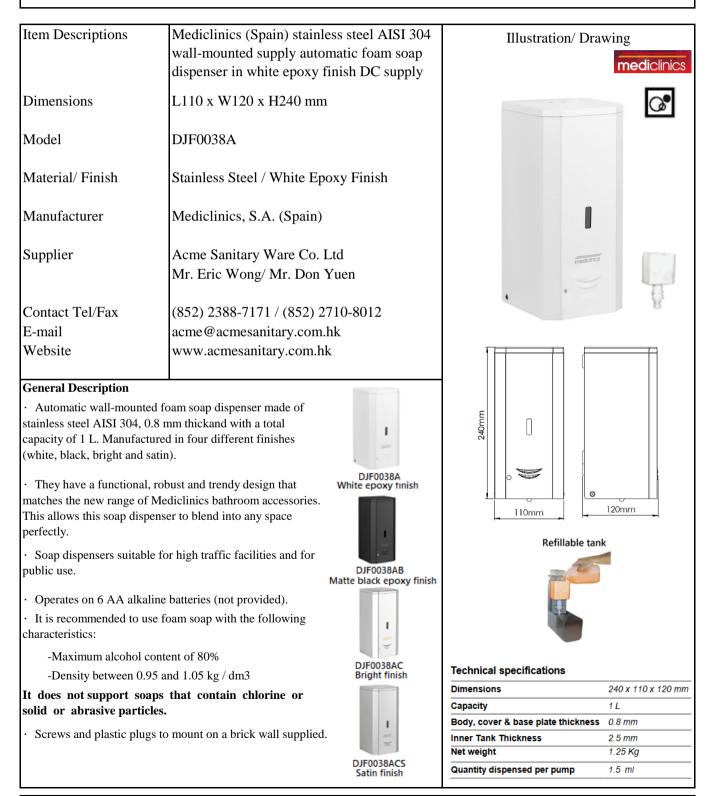

#### **Components & materials**

• DJF0038A: Stainless steel AISI 304, white epoxy finish.

- DJF0038AB: Stainless steel AISI 304, black matte epoxy
- · DJF0038AC: Stainless steel AISI 304, bright finish.
- DJF0038ACS: Stainless steel AISI 304, satin finish.
- COVER: made of stainless steel AISI 304, 0.8 mm thick.

• WALL PLATE: made of stainless steel AISI 304, 0.8 mm thick. It is mounted on the wall by means of four Ø4 stainless steel screws (provided) with their corresponding Ø 6mm plastic plugs (also provided).

INNER PLASTIC TANK: prevents oxidation and that can be easily removed for cleaning and disinfection purposes.

· INFRA-REDDETECTION: with a 5 cm hands detection range.

• VALVE: anti-drip corrosion resistant that dispenses 1.0ml of soap per service. This anti-drip valve, which dispenses foam soap, is easily interchangeable with the valves of the other soap dispensers of the same line.

• HINGED COVER: for operator convenience and speed of service. Opening on top with provided Mediclinics key that allows soap refill.

• **POWER**: 6 AA alkaline batteries (not provided).