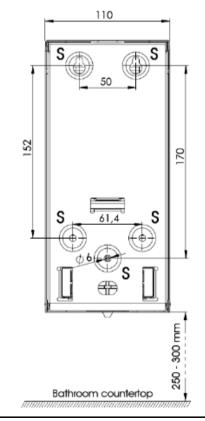

#### Mounting Template

Fix the soap dispenser through the holes of the wall and floor plates, using the stainless steel screws supplied and taking into account the distances of the points indicated by an "S" in the next figure: