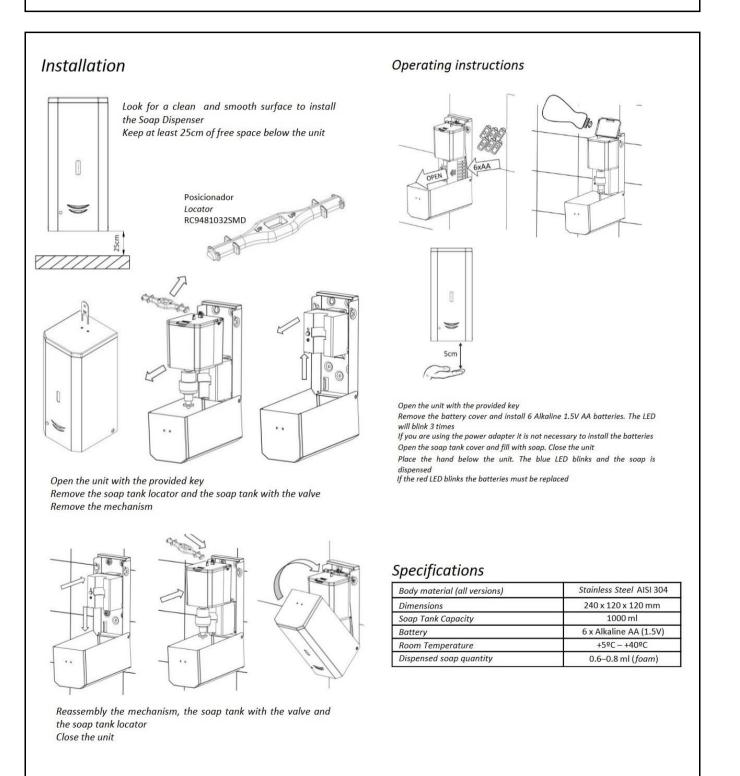

• HINGED COVER: for operator convenience and speed of service. Opening on top with provided Mediclinics key that allows soap refill.

• **POWER**: 6 AA alkaline batteries (not provided).

### VERY IMPORTANT:

Do not install this soap dispenser inside the shower, as its electrical components can be seriously damaged by water and the dispenser stops working. If you choose the configuration with an electric converter, install it away from any source of water.